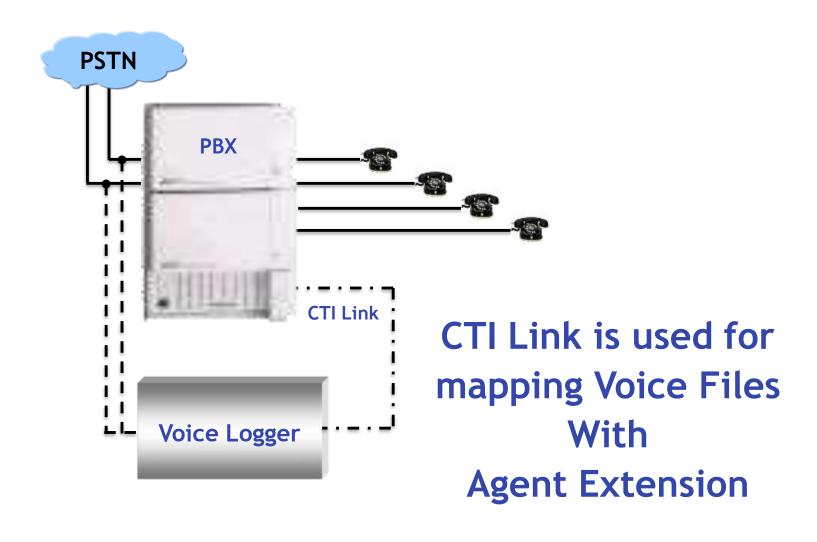

# Smart Voice Logger

www.baytalkitec.com



## **BTT Smart Voice Logger**





# Configuration



| Interface Type | <ul><li> </li><li> </li></ul> | E1 / T1 Analog Extension Digital Extension IP |
|----------------|-------------------------------|-----------------------------------------------|
| Mode           | <b>•</b>                      | On / Off Hook Vox DTMF                        |

# **Voice Logger with CTI**





## **VOICE LOGGER - IP TAPPING**



#### **VOIP Protocols**

- SIP
- H.323
- Cisco
- Avaya
- Ericson
- Nortel
- Siemens

#### **Audio Digitizing**

- G.711
- G.723
- G.729A
- MS-GSM
- ADPCM
- VOX
- .WAV



#### **Architecture**

- DSP based Media Board for Recording
- Highly Scalable
- Support 480 IP end points per server

## **Features**



#### **Storage Control**

- Select Storage Options including network drives
- Customizable compression settings
- •G.729
- •G.711
- ADPCM
- True Speech (Optional)

#### **Architecture**

- Runs as a service on system start up
- Fully SQL compatible database with ODBC interface
- •Uses TCP/IP communications over LAN/WAN or Internet

#### **Recording Triggers**

- Channel and Time wise
- •DTMF, PVD or agent initiated
- Trough extension
- Silence detect