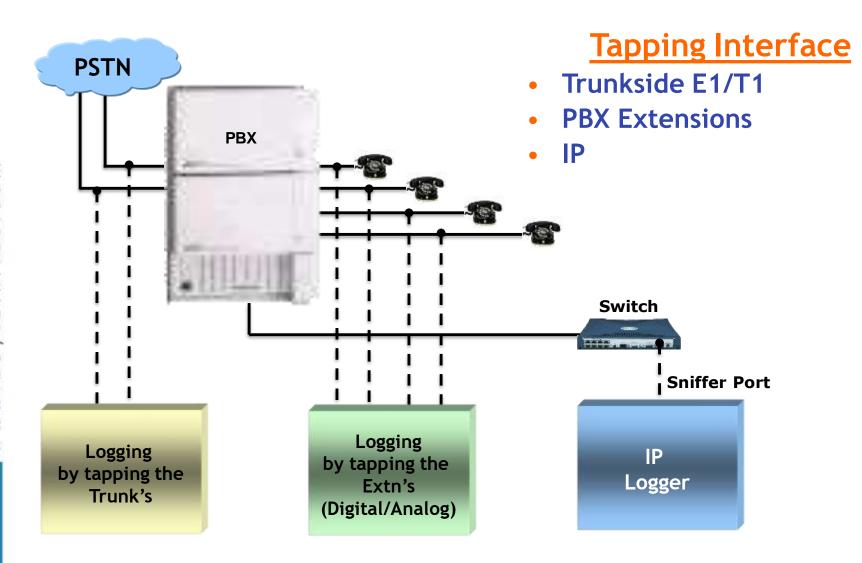

## **VOICE LOGGER - IP TAPPING**

#### **Telephone Interface**

- 2 wire analog interface via phone handset
- Analog trunk lines or 4-wire digital station interface
- Station side and trunk side recording options
- IP