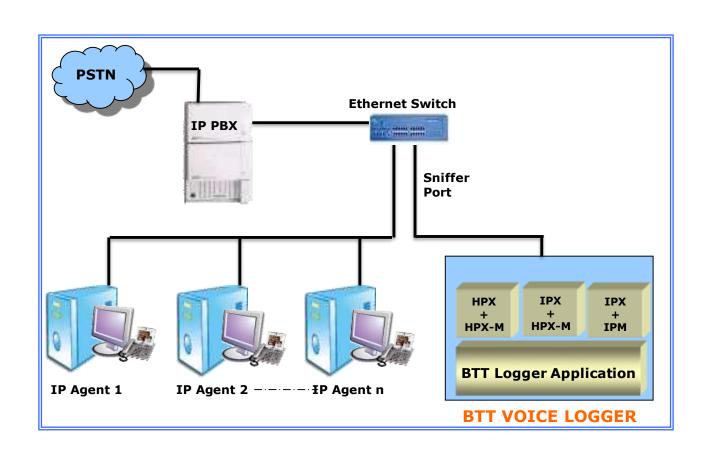

## **VOICE LOGGER - IP TAPPING**

#### **Architecture**

- DSP based Media Board for Recording
- Highly Scalable
- Support 480 IP end points per server